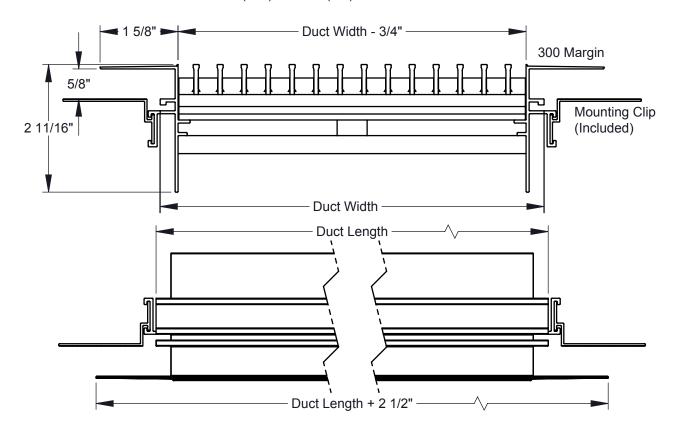

## Submittal Drawing

- · Eight available core styles
- Extruded aluminum construction
- Size limitations are 6" x 2" minimum and 72" x 24" maximum for single piece
- Sizes available in 1/2" increments
- Designed for tape & spackle installations
- Core reinforcement option increases number of support bars to provide additional structural support
- Standard finishes available are white (WH) and mill (ML)

\* For pictures, refer to submittal WDLS01 Dimensions in inches

| Job:        | Tag:          |                | WLFD                         |
|-------------|---------------|----------------|------------------------------|
| Architect:  | Submitted By: |                | Linear Diffuser              |
| Engineer:   |               |                | Mounting Style 300           |
| Contractor: | WDLS05        | Rev: A (06/19) | Tape & Spackle Installations |